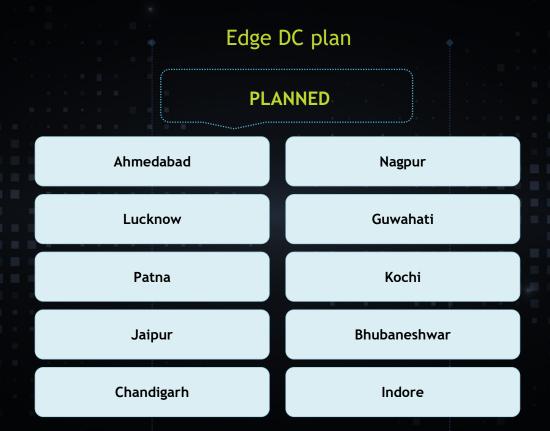

#### Metro & Non Metro Network Cities

#### **WORK IN PROGRESS**

Operational FY 23-24

Coimbatore

Nagpur

Bhubaneshwar

Chandigarh

Indore

**Patna** 

Lucknow

#### **PLANNED**

FY 23-24

Kanpur

Guwahati

**Bhopal** 

**Trivandrum** 

**Vizag** 