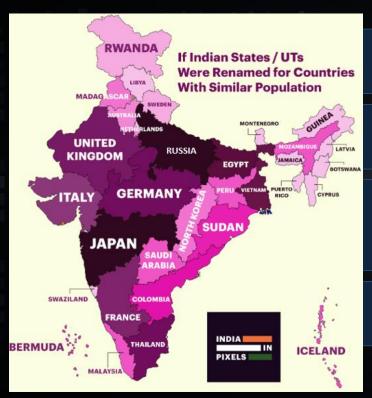

## INDIA IS MANY (EUROPEAN) COUNTRIES AS ONE

Each India state is equivalent to large other countries in terms of population (consumer)

MP = Germany | Rajasthan = UK | Gujarat = Italy | Karnataka = France

- -In India content reach is underserved with DCs only in few metros
- -Content reach need to follow the eyeballs in Tier 2 & Tier 3 cities
- -Underscoring the massive need of Edge DC in India

Colocating in Edge DC will help ISP to serve the last mile consumer with rich content at a reduced cost

Reddit I Map not to scale and representative to convey idea