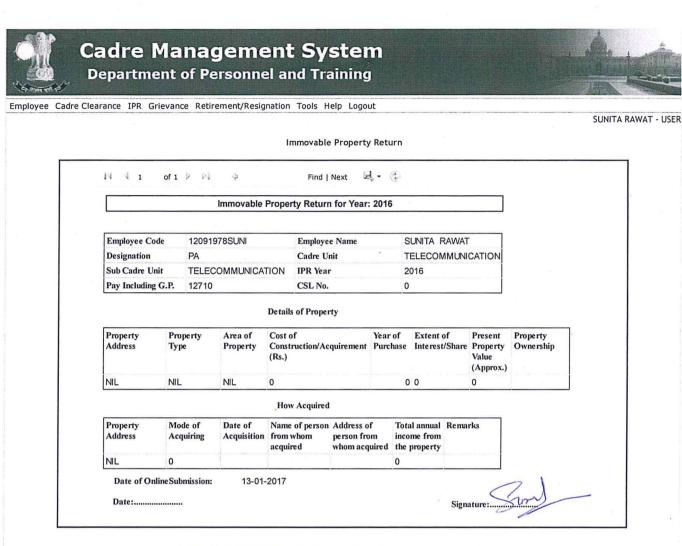

| Employee Code      | 09051967SANJ      | Employee Name | SANJEEV PURI          |
|--------------------|-------------------|---------------|-----------------------|
| Designation        | PA                | Cadre Unit    | TELECOMMUNICATIO<br>N |
| Sub Cadre Unit     | TELECOMMUNICATION | IPR Year      | 2016                  |
| Pay Including G.P. | 22940             | CSL No.       |                       |

#### **Details of Property**

| Property<br>Address                                                | Property<br>Type     | Area of<br>Property | Cost of<br>Constructio<br>n/Acquirem<br>ent (Rs.) | Year of<br>Purchase | Extent of<br>Interest/S<br>hare |               | Property<br>Ownership |
|--------------------------------------------------------------------|----------------------|---------------------|---------------------------------------------------|---------------------|---------------------------------|---------------|-----------------------|
| G-18/38 1st<br>Floor Sector-<br>15 Rohini<br>North DELHI<br>110089 | LAND AND<br>BUILDING | Delhi               | 8,00,000                                          | 2011                | 33                              | 25,00,00<br>0 | JOINT                 |

#### **How Acquired**

| Property<br>Address                                                | Mod& of<br>Acquiring | Date of<br>Acquisition | Name of<br>person from<br>whom acquired | Address of<br>person from<br>whom acquired | Total<br>annual<br>income<br>from the<br>property | Remarks                                                 |
|--------------------------------------------------------------------|----------------------|------------------------|-----------------------------------------|--------------------------------------------|---------------------------------------------------|---------------------------------------------------------|
| G-18/38 1st<br>Floor Sector-<br>15 Rohini<br>North DELHI<br>110089 | Purchase             | 01/08/201<br>1         | Dr. Sapna<br>Cally                      | G-1/63,<br>Sector-15,<br>Rohini            | 0                                                 | l purchased<br>this property<br>from Home<br>Loan, SBI. |

Date of OnlineSubmission: 30-01-2017

Date:....

Signature:....

|                                    |                                                                                                           |                      | Im                        | movable Proper                      | ty Return                                                  |                     |                             |                                           | KANAGAUAL             |
|------------------------------------|-----------------------------------------------------------------------------------------------------------|----------------------|---------------------------|-------------------------------------|------------------------------------------------------------|---------------------|-----------------------------|-------------------------------------------|-----------------------|
| 14                                 | 4 1                                                                                                       | of 1 👂 🕅             | <b></b>                   | Find                                | Next                                                       | <b>↓</b> • @        |                             |                                           |                       |
|                                    |                                                                                                           |                      | Immovable                 | Property Return                     | n for Year:                                                | 2016                |                             |                                           |                       |
|                                    |                                                                                                           |                      |                           |                                     | 22                                                         |                     |                             |                                           |                       |
| Er                                 | nployee Code                                                                                              | 081219               | 66KANA                    | Employe                             | e Name                                                     |                     | ANAGAUALCI                  |                                           |                       |
| De                                 | signation                                                                                                 | PA                   |                           | Cadre U                             | nit                                                        | TE                  | LECOMMUN                    | CATION                                    |                       |
| Su                                 | b Cadre Unit                                                                                              | TELEC                | OMMUNICA                  | TION IPR Year                       | r                                                          | 20                  | 16                          |                                           |                       |
| Pa                                 | y Including C                                                                                             | S.P. 22940           |                           | CSL No.                             |                                                            |                     |                             |                                           |                       |
|                                    |                                                                                                           |                      |                           | Details of Proper                   | ty A                                                       |                     |                             |                                           |                       |
|                                    | operty<br>Idress                                                                                          | Property<br>Type     | Area of<br>Property       | Cost of<br>Construction/Ac<br>(Rs.) |                                                            | Year of<br>Purchase | Extent of<br>Interest/Share | Present<br>Property<br>Value<br>(Approx.) | Property<br>Ownership |
| NI                                 | L                                                                                                         | NIL                  | NIL                       | 0                                   |                                                            | 0                   | 0                           | 0                                         |                       |
| Fir<br>I,N<br>Gr<br>Gr<br>UT<br>PF | ot No.548,<br>st Floor<br>liti Khand-I,<br>drapuram<br>naziabad<br>naziabad<br>TTAR<br>&ADESH<br>1010     | HOUSING              | 65 sq.mtr.                | 5,00,000                            | ır.                                                        | 2003                | 100                         | 8,00,000                                  | SELF                  |
|                                    |                                                                                                           |                      |                           | How Acquired                        | l .                                                        |                     |                             |                                           |                       |
|                                    | operty<br>Idress                                                                                          | Mode of<br>Acquiring | Date of<br>Acquisition    | Name of person<br>from whom         | person fro                                                 | m inco              | l annual Rema<br>me from    | irks                                      |                       |
| NI                                 |                                                                                                           | 0                    |                           | acquired                            | whom acq                                                   | uired the p         | roperty                     |                                           |                       |
| Fii<br>I,N<br>Gr<br>Gr<br>UT<br>PF | L<br>bt No.548,<br>st Floor<br>liti Khand-I,<br>drapuram<br>aaziabad<br>naziabad<br>TAR<br>RADESH<br>1010 | 0<br>Purchase        | 19/09/2003                | Icon Engineers                      | SRD-19,<br>GF,Shipra<br>Rivera,<br>Indrapurar<br>Ghaziabad | n,                  | 00                          | Nil                                       |                       |
|                                    | Date of Onlin<br>Date:                                                                                    | eSubmission:         | 11-01- <mark>201</mark> 7 |                                     |                                                            |                     | gnature: T                  | 24-                                       | 2.00                  |